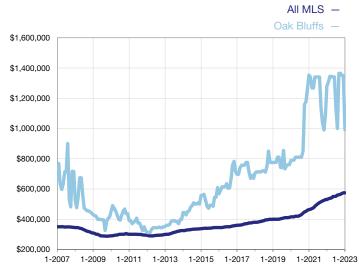

## **Median Sales Price - Single-Family Properties**

Rolling 12-Month Calculation