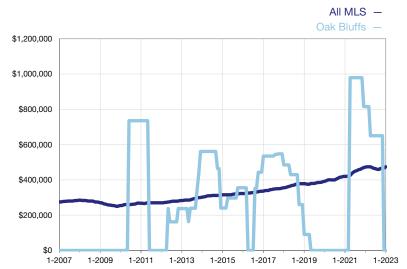

## **Median Sales Price - Condominium Properties**

Rolling 12-Month Calculation