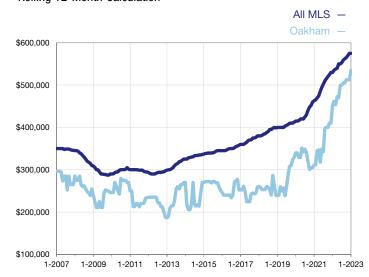

## **Median Sales Price - Single-Family Properties**

Rolling 12-Month Calculation