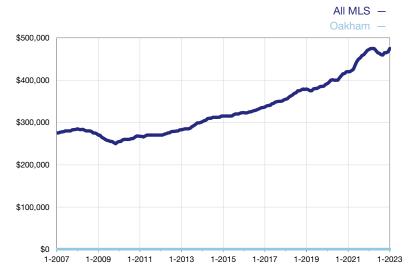

## **Median Sales Price – Condominium Properties**

Rolling 12-Month Calculation