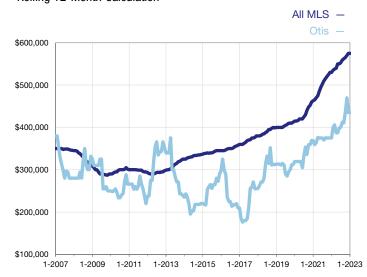

## **Median Sales Price - Single-Family Properties**

Rolling 12-Month Calculation