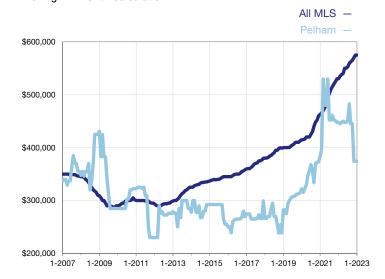

| 0    | 0       |     | 0    | 0            |     |  |
| Median Sales Price*                      | \$0  | \$0     |     | \$0  | \$0          |     |  |
| Inventory of Homes for Sale              | 0    | 0       |     |      |              |     |  |
| Months Supply of Inventory               | 0.0  | 0.0     |     |      |              |     |  |
| Cumulative Days on Market Until Sale     | 0    | 0       |     | 0    | 0            |     |  |
| Percent of Original List Price Received* | 0.0% | 0.0%    |     | 0.0% | 0.0%         |     |  |
| New Listings                             | 0    | 0       |     | 0    | 0            |     |  |

\* Does not account for seller concessions. | Activity for one month can sometimes look extreme due to small sample size.



## Median Sales Price - Single-Family Properties Rolling 12-Month Calculation

## Median Sales Price - Condominium Properties Rolling 12-Month Calculation

All MLS -Pelham \$500,000 \$400,000 \$300,000 \$200,000 \$100,000 \$0 1-2007 1-2009 1-2011 1-2013 1-2015 1-2017 1-2019 1-2021 1-2023