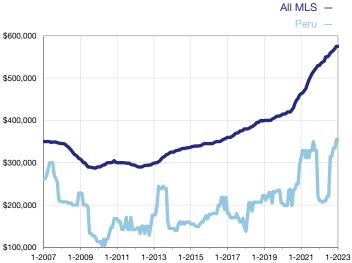

| 0    | 0       |     | 0    | 0            |     |  |
| Median Sales Price*                      | \$0  | \$0     |     | \$0  | \$0          |     |  |
| Inventory of Homes for Sale              | 0    | 0       |     |      |              |     |  |
| Months Supply of Inventory               | 0.0  | 0.0     |     |      |              |     |  |
| Cumulative Days on Market Until Sale     | 0    | 0       |     | 0    | 0            |     |  |
| Percent of Original List Price Received* | 0.0% | 0.0%    |     | 0.0% | 0.0%         |     |  |
| New Listings                             | 0    | 0       |     | 0    | 0            |     |  |

\* Does not account for seller concessions. | Activity for one month can sometimes look extreme due to small sample size.



## Median Sales Price - Single-Family Properties Rolling 12-Month Calculation

## Median Sales Price – Condominium Properties Rolling 12-Month Calculation

All MLS -Peru -\$500,000 \$400,000 \$300,000 \$200,000 \$100,000 \$0 1-2007 1-2009 1-2011 1-2013 1-2015 1-2017 1-2019 1-2021 1-2023