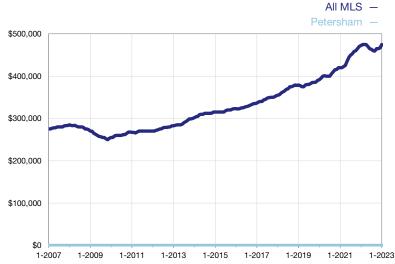

| \$0     | \$0  |     | \$0          | \$0  |     |
| Inventory of Homes for Sale              | 0       | 0    |     |              |      |     |
| Months Supply of Inventory               | 0.0     | 0.0  |     |              |      |     |
| Cumulative Days on Market Until Sale     | 0       | 0    |     | 0            | 0    |     |
| Percent of Original List Price Received* | 0.0%    | 0.0% |     | 0.0%         | 0.0% |     |
| New Listings                             | 0       | 0    |     | 0            | 0    |     |

\* Does not account for seller concessions. | Activity for one month can sometimes look extreme due to small sample size.



Median Sales Price - Single-Family Properties Rolling 12-Month Calculation

## Median Sales Price - Condominium Properties