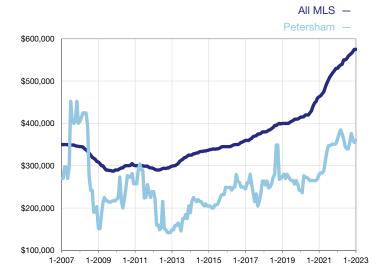

\* Does not account for seller concessions. | Activity for one month can sometimes look extreme due to small sample size.

Median Sales Price - Single-Family Properties Rolling 12-Month Calculation