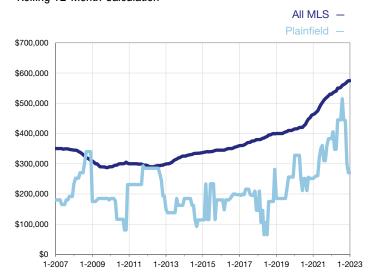

## **Median Sales Price - Single-Family Properties**

Rolling 12-Month Calculation