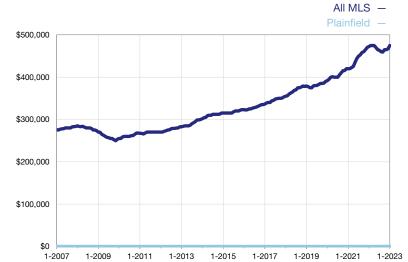

## **Median Sales Price - Condominium Properties**

Rolling 12-Month Calculation