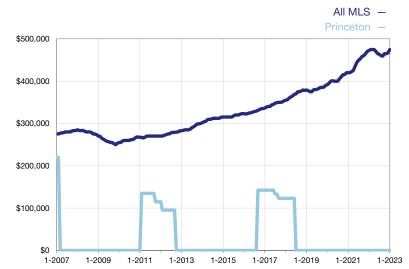

## **Median Sales Price - Condominium Properties**

Rolling 12-Month Calculation