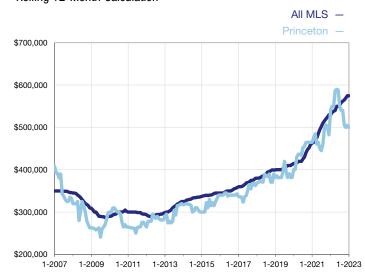

## **Median Sales Price - Single-Family Properties**

Rolling 12-Month Calculation