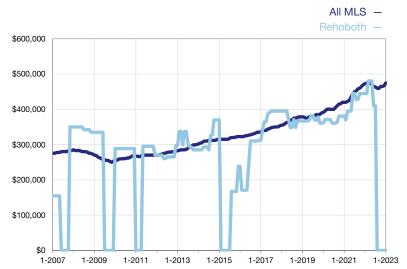

## **Median Sales Price - Condominium Properties**

Rolling 12-Month Calculation

<sup>\*</sup> Does not account for seller concessions. | Activity for one month can sometimes look extreme due to small sample size.

| <b>Condominium Properties</b>            |      | January |     |      | Year to Date |     |  |
|------------------------------------------|------|---------|-----|------|--------------|-----|--|
| Key Metrics                              | 2022 | 2023    | +/- | 2022 | 2023         | +/- |  |
| Pending Sales                            | 0    | 0       |     | 0    | 0            |     |  |
| Closed Sales                             | 0    | 0       |     | 0    | 0            |     |  |
| Median Sales Price*                      | \$0  | \$0     |     | \$0  | \$0          |     |  |
| Inventory of Homes for Sale              | 0    | 0       |     |      |              |     |  |
| Months Supply of Inventory               | 0.0  | 0.0     |     |      |              |     |  |
| Cumulative Days on Market Until Sale     | 0    | 0       |     | 0    | 0            |     |  |
| Percent of Original List Price Received* | 0.0% | 0.0%    |     | 0.0% | 0.0%         |     |  |
| New Listings                             | 0    | 0       |     | 0    | 0            |     |  |