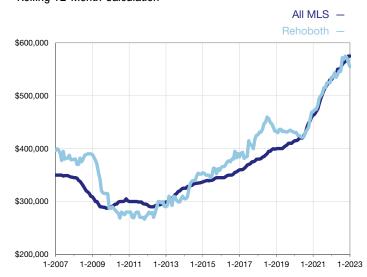

## **Median Sales Price - Single-Family Properties**

Rolling 12-Month Calculation

## Rehoboth

| Single-Family Properties                 |           | January   |         | Year to Date |           |         |
|------------------------------------------|-----------|-----------|---------|--------------|-----------|---------|
| Key Metrics                              | 2022      | 2023      | +/-     | 2022         | 2023      | +/-     |
| Pending Sales                            | 9         | 4         | - 55.6% | 9            | 4         | - 55.6% |
| Closed Sales                             | 12        | 8         | - 33.3% | 12           | 8         | - 33.3% |
| Median Sales Price*                      | \$580,000 | \$495,145 | - 14.6% | \$580,000    | \$495,145 | - 14.6% |
| Inventory of Homes for Sale              | 31        | 41        | + 32.3% |              |           |         |
| Months Supply of Inventory               | 2.2       | 3.2       | + 45.5% |              |           |         |
| Cumulative Days on Market Until Sale     | 44        | 31        | - 29.5% | 44           | 31        | - 29.5% |
| Percent of Original List Price Received* | 97.5%     | 100.9%    | + 3.5%  | 97.5%        | 100.9%    | + 3.5%  |
| New Listings                             | 22        | 14        | - 36.4% | 22           | 14        | - 36.4% |