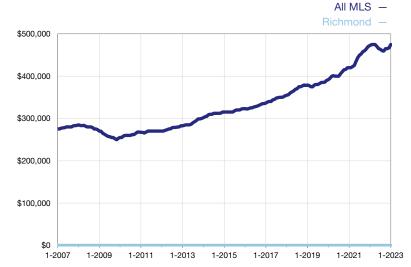

## **Median Sales Price – Condominium Properties**

Rolling 12-Month Calculation