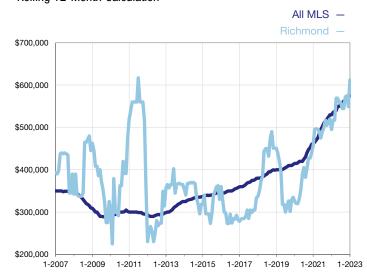

## **Median Sales Price - Single-Family Properties**

Rolling 12-Month Calculation