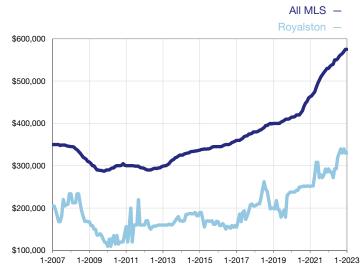

## **Median Sales Price - Single-Family Properties**

Rolling 12-Month Calculation