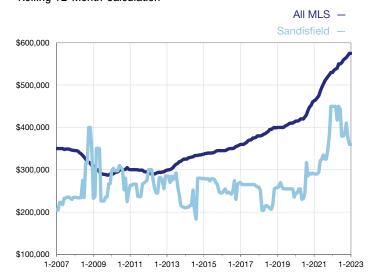

## **Median Sales Price - Single-Family Properties**

Rolling 12-Month Calculation