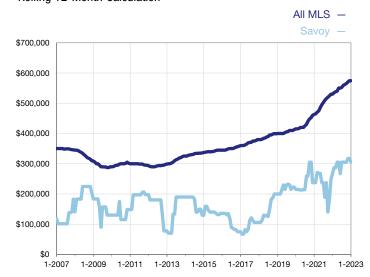

## **Median Sales Price - Single-Family Properties**

Rolling 12-Month Calculation