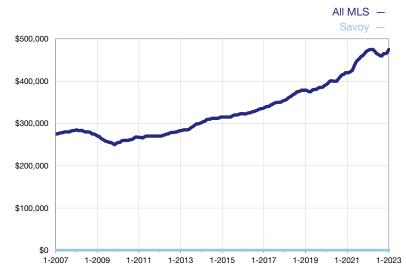

## **Median Sales Price – Condominium Properties**

Rolling 12-Month Calculation