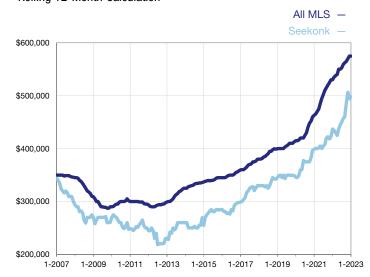

## **Median Sales Price - Single-Family Properties**

Rolling 12-Month Calculation