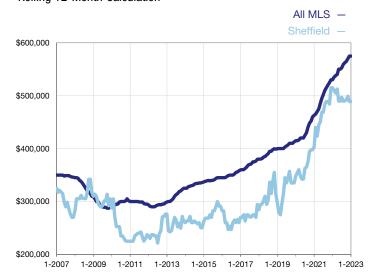

## **Median Sales Price - Single-Family Properties**

Rolling 12-Month Calculation