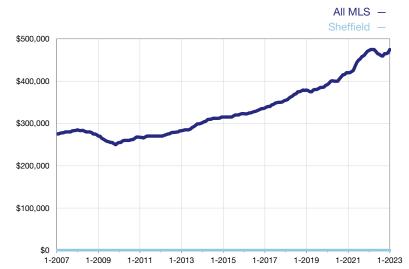

## **Median Sales Price – Condominium Properties**

Rolling 12-Month Calculation