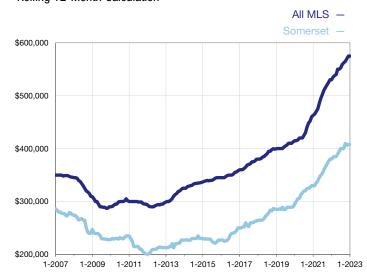

## **Median Sales Price - Single-Family Properties**

Rolling 12-Month Calculation