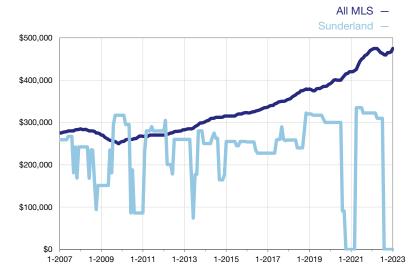

## **Median Sales Price - Condominium Properties**

Rolling 12-Month Calculation