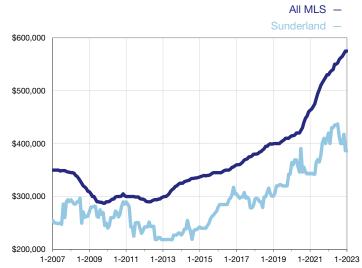

## **Median Sales Price - Single-Family Properties**

Rolling 12-Month Calculation