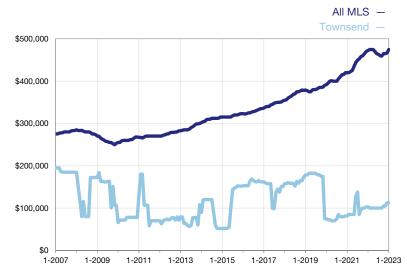

## **Median Sales Price - Condominium Properties**

Rolling 12-Month Calculation