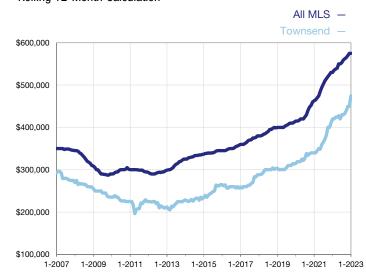

## **Median Sales Price - Single-Family Properties**

Rolling 12-Month Calculation