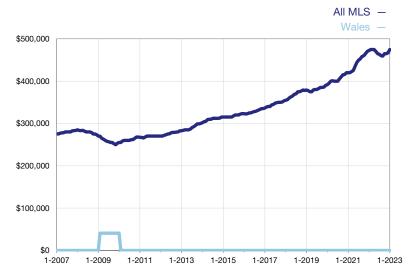

## **Median Sales Price – Condominium Properties**

Rolling 12-Month Calculation