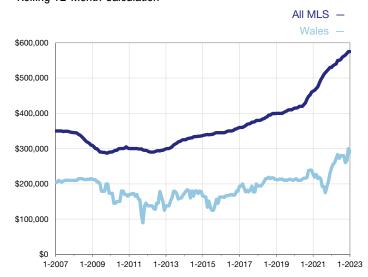

## **Median Sales Price - Single-Family Properties**

Rolling 12-Month Calculation