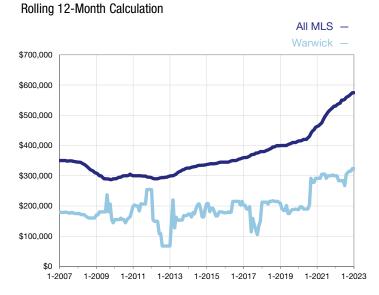

| 0    | 0       |     | 0    | 0            |     |  |
| Median Sales Price*                      | \$0  | \$0     |     | \$0  | \$0          |     |  |
| Inventory of Homes for Sale              | 0    | 0       |     |      |              |     |  |
| Months Supply of Inventory               | 0.0  | 0.0     |     |      |              |     |  |
| Cumulative Days on Market Until Sale     | 0    | 0       |     | 0    | 0            |     |  |
| Percent of Original List Price Received* | 0.0% | 0.0%    |     | 0.0% | 0.0%         |     |  |
| New Listings                             | 0    | 0       |     | 0    | 0            |     |  |

\* Does not account for seller concessions. | Activity for one month can sometimes look extreme due to small sample size.



## Median Sales Price - Single-Family Properties

## Median Sales Price - Condominium Properties Rolling 12-Month Calculation

All MLS -Warwick \$500,000 \$400,000 \$300,000 \$200,000 \$100,000 \$0 1-2007 1-2009 1-2011 1-2013 1-2015 1-2017 1-2019 1-2021 1-2023