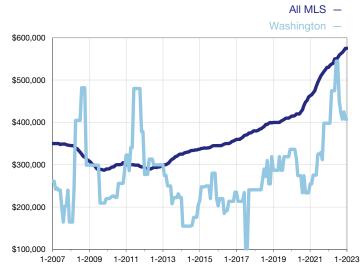

## **Median Sales Price - Single-Family Properties**

Rolling 12-Month Calculation