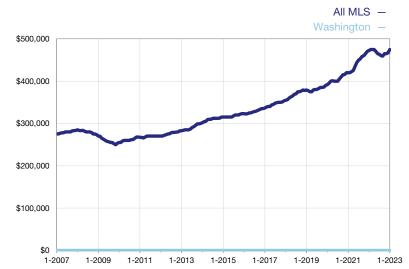

## **Median Sales Price - Condominium Properties**

Rolling 12-Month Calculation