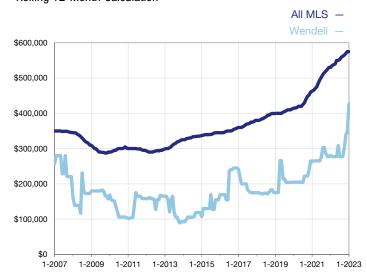

## **Median Sales Price - Single-Family Properties**

Rolling 12-Month Calculation