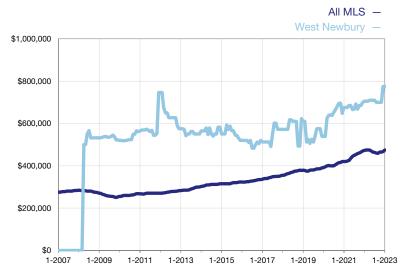

## **Median Sales Price - Condominium Properties**

Rolling 12-Month Calculation