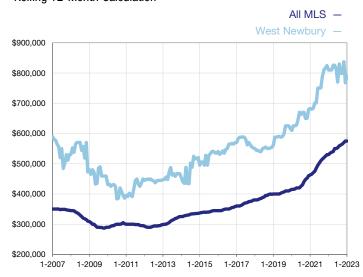

## **Median Sales Price - Single-Family Properties**

Rolling 12-Month Calculation