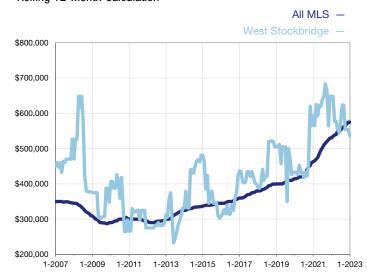

## **Median Sales Price - Single-Family Properties**

Rolling 12-Month Calculation