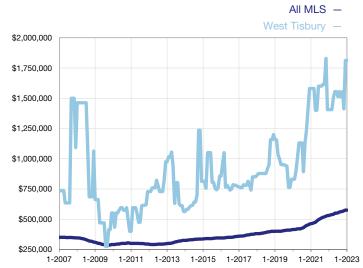

## **Median Sales Price - Single-Family Properties**

Rolling 12-Month Calculation