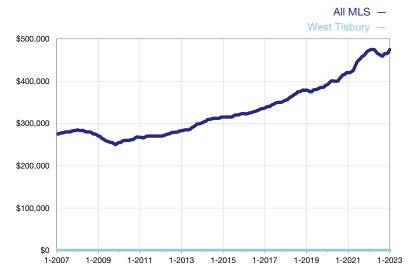

## **Median Sales Price - Condominium Properties**

Rolling 12-Month Calculation