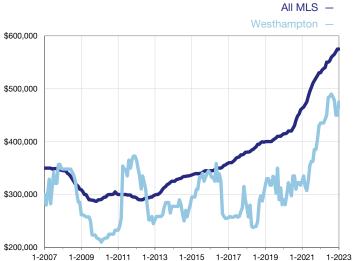

| 0    | 0       |     | 0    | 0            |     |  |
| Median Sales Price*                      | \$0  | \$0     |     | \$0  | \$0          |     |  |
| Inventory of Homes for Sale              | 0    | 0       |     |      |              |     |  |
| Months Supply of Inventory               | 0.0  | 0.0     |     |      |              |     |  |
| Cumulative Days on Market Until Sale     | 0    | 0       |     | 0    | 0            |     |  |
| Percent of Original List Price Received* | 0.0% | 0.0%    |     | 0.0% | 0.0%         |     |  |
| New Listings                             | 0    | 0       |     | 0    | 0            |     |  |

\* Does not account for seller concessions. | Activity for one month can sometimes look extreme due to small sample size.



#### Median Sales Price - Single-Family Properties Rolling 12-Month Calculation

#### Median Sales Price - Condominium Properties Rolling 12-Month Calculation

All MLS -Westhampton \$500,000 \$0 1-2007 1-2009 1-2019 1-2011 1-2013 1-2015 1-2017 1-2021 1-2023



### MASSACHUSETTS ASSOCIATION OF REALTORS®