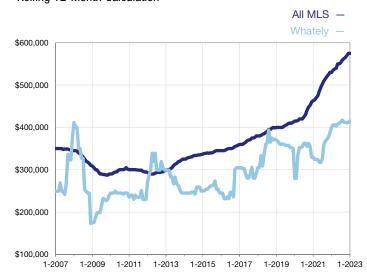

## **Median Sales Price - Single-Family Properties**

Rolling 12-Month Calculation