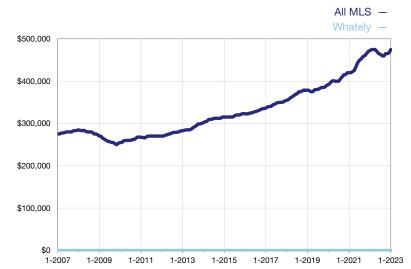

## **Median Sales Price – Condominium Properties**

Rolling 12-Month Calculation