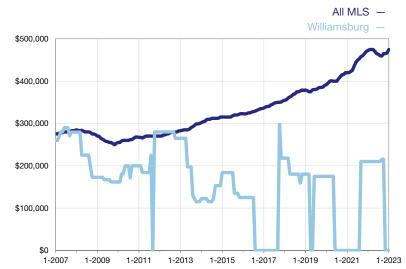

## **Median Sales Price - Condominium Properties**

Rolling 12-Month Calculation