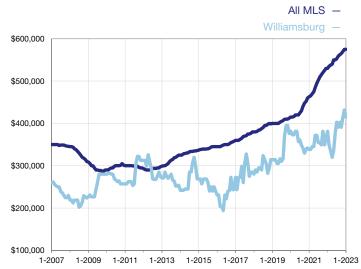

## **Median Sales Price - Single-Family Properties**

Rolling 12-Month Calculation