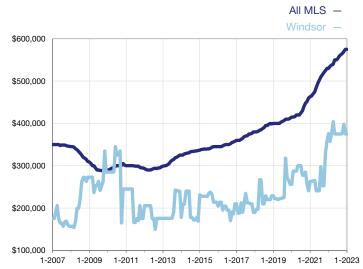

## **Median Sales Price - Single-Family Properties**

Rolling 12-Month Calculation