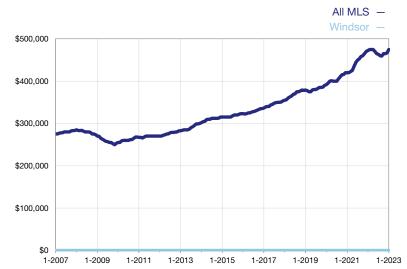

## **Median Sales Price – Condominium Properties**

Rolling 12-Month Calculation