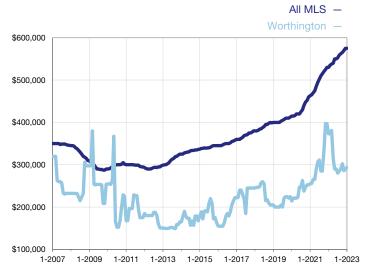

## **Median Sales Price - Single-Family Properties**

Rolling 12-Month Calculation