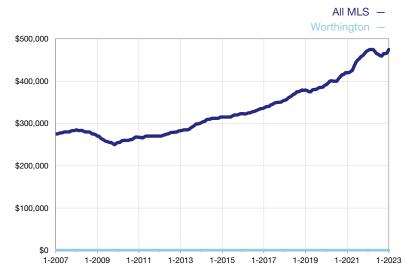

## **Median Sales Price - Condominium Properties**

Rolling 12-Month Calculation