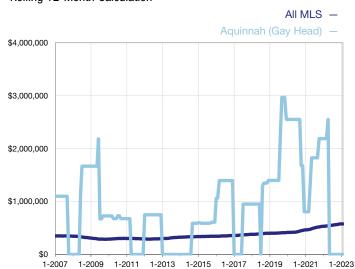

## **Median Sales Price - Single-Family Properties**

Rolling 12-Month Calculation