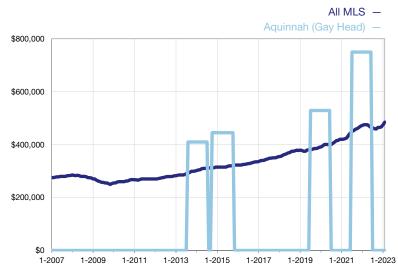

## **Median Sales Price - Condominium Properties**

Rolling 12-Month Calculation