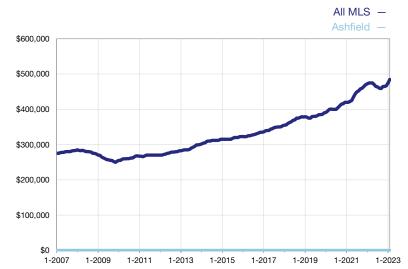

## **Median Sales Price - Condominium Properties**

Rolling 12-Month Calculation