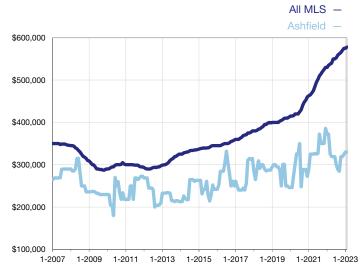

## **Median Sales Price - Single-Family Properties**

Rolling 12-Month Calculation