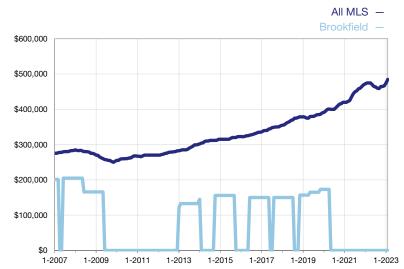

## **Median Sales Price - Condominium Properties**

Rolling 12-Month Calculation