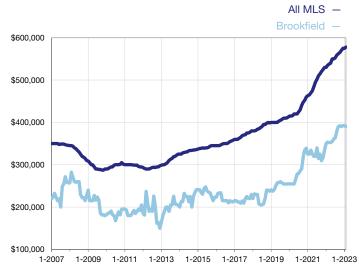

## **Median Sales Price - Single-Family Properties**

Rolling 12-Month Calculation