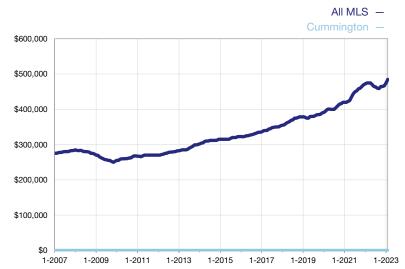

## **Median Sales Price - Condominium Properties**

Rolling 12-Month Calculation