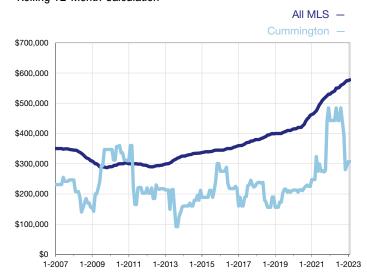

## **Median Sales Price - Single-Family Properties**

Rolling 12-Month Calculation