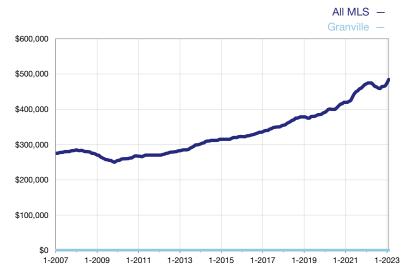

## **Median Sales Price - Condominium Properties**

Rolling 12-Month Calculation