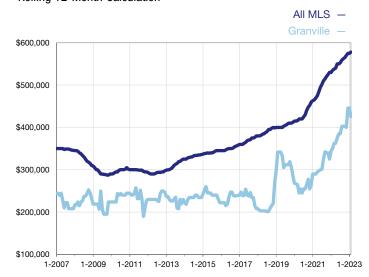

## **Median Sales Price - Single-Family Properties**

Rolling 12-Month Calculation