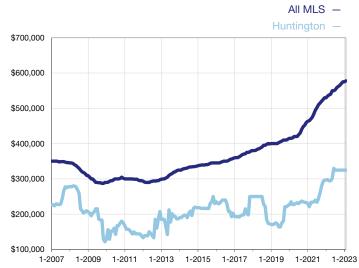

## **Median Sales Price - Single-Family Properties**

Rolling 12-Month Calculation