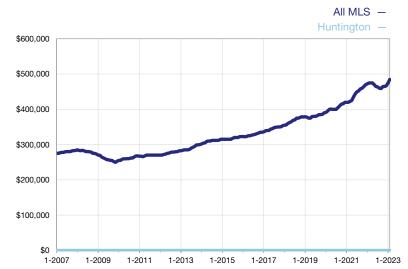

## **Median Sales Price - Condominium Properties**

Rolling 12-Month Calculation