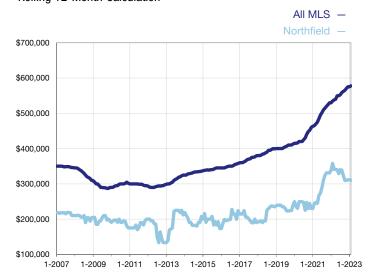

## **Median Sales Price - Single-Family Properties**

Rolling 12-Month Calculation