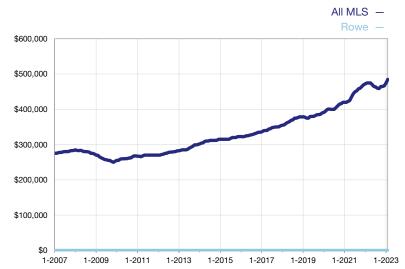

## **Median Sales Price – Condominium Properties**

Rolling 12-Month Calculation