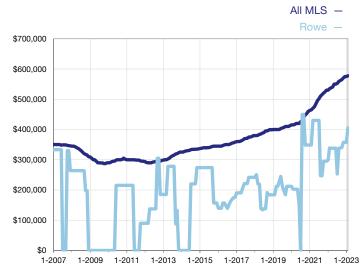

## **Median Sales Price - Single-Family Properties**

Rolling 12-Month Calculation