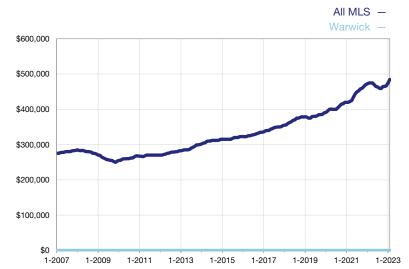

## **Median Sales Price - Condominium Properties**

Rolling 12-Month Calculation