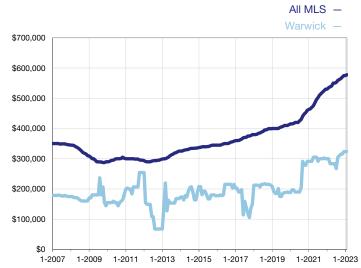

## **Median Sales Price - Single-Family Properties**

Rolling 12-Month Calculation