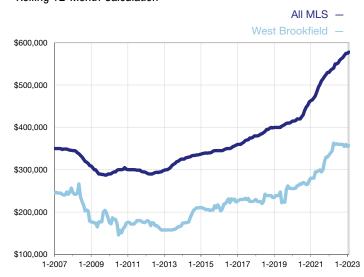

## **Median Sales Price - Single-Family Properties**

Rolling 12-Month Calculation