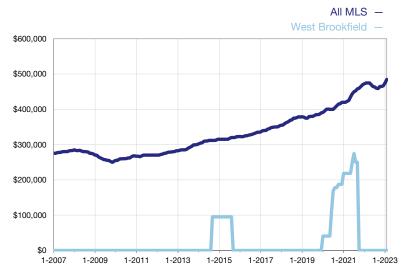

## **Median Sales Price - Condominium Properties**

Rolling 12-Month Calculation