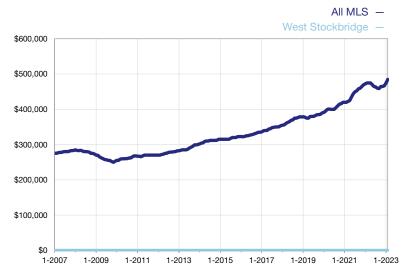

## **Median Sales Price - Condominium Properties**

Rolling 12-Month Calculation