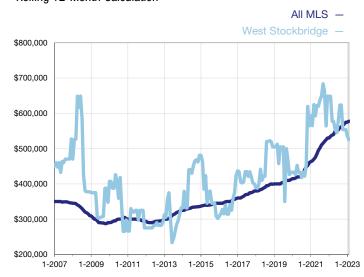

## **Median Sales Price - Single-Family Properties**

Rolling 12-Month Calculation