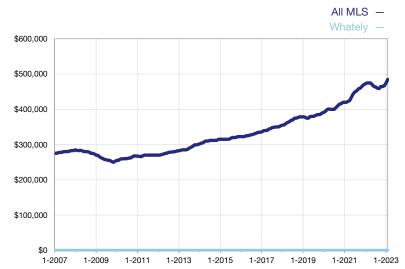

## **Median Sales Price – Condominium Properties**

Rolling 12-Month Calculation