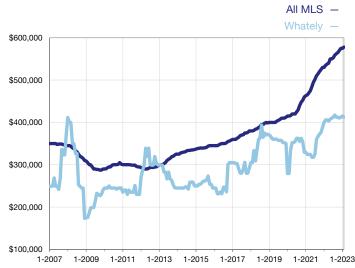

## **Median Sales Price - Single-Family Properties**

Rolling 12-Month Calculation