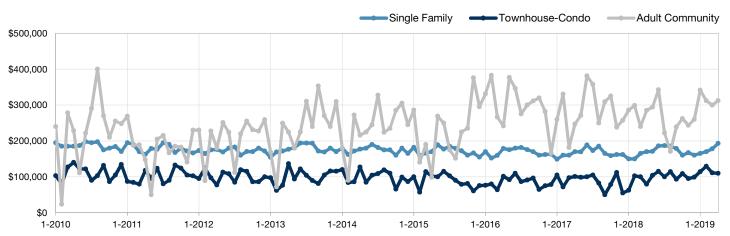

| 45           | - 37.5%        |  |
| Median Sales Price*             | \$285,000 | \$312,162 | + 9.5%         | \$275,000   | \$313,989    | + 14.2%        |  |
| Percent of List Price Received* | 112.0%    | 102.1%    | - 8.8%         | 106.7%      | 102.4%       | - 4.0%         |  |
| Inventory of Homes for Sale     | 37        | 57        | + 54.1%        |             |              |                |  |
| Months Supply of Inventory      | 3.6       | 5.1       | + 41.7%        |             |              |                |  |

<sup>\*</sup> Does not account for sale concessions and/or downpayment assistance. | Percent changes are calculated using rounded figures and can sometimes look extreme due to small sample size.

## Historical Median Sales Price by Property Type By Month