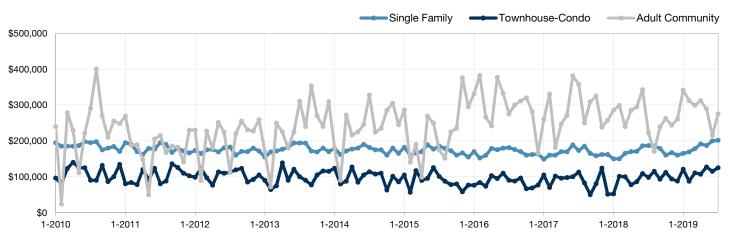

| 68           | - 1.4%         |  |
| Median Sales Price*             | \$222,000 | \$275,000 | + 23.9%        | \$275,000   | \$297,500    | + 8.2%         |  |
| Percent of List Price Received* | 97.5%     | 97.5%     | 0.0%           | 104.5%      | 100.6%       | - 3.7%         |  |
| Inventory of Homes for Sale     | 46        | 61        | + 32.6%        |             |              |                |  |
| Months Supply of Inventory      | 4.6       | 4.6       | 0.0%           |             |              |                |  |

<sup>\*</sup> Does not account for sale concessions and/or downpayment assistance. | Percent changes are calculated using rounded figures and can sometimes look extreme due to small sample size.

## Historical Median Sales Price by Property Type By Month