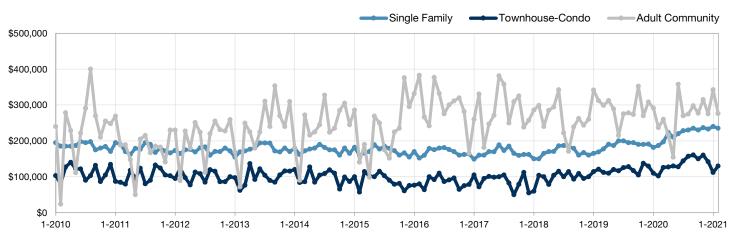

| 17           | - 62.2%        |  |
| Median Sales Price*             | \$237,000 | \$276,000 | + 16.5%        | \$277,000   | \$285,000    | + 2.9%         |  |
| Percent of List Price Received* | 101.5%    | 98.7%     | - 2.8%         | 102.1%      | 98.9%        | - 3.1%         |  |
| Inventory of Homes for Sale     | 36        | 9         | - 75.0%        |             |              |                |  |
| Months Supply of Inventory      | 2.7       | 0.7       | - 74.1%        |             |              |                |  |

<sup>\*</sup> Does not account for sale concessions and/or downpayment assistance. | Percent changes are calculated using rounded figures and can sometimes look extreme due to small sample size.

## Historical Median Sales Price by Property Type By Month