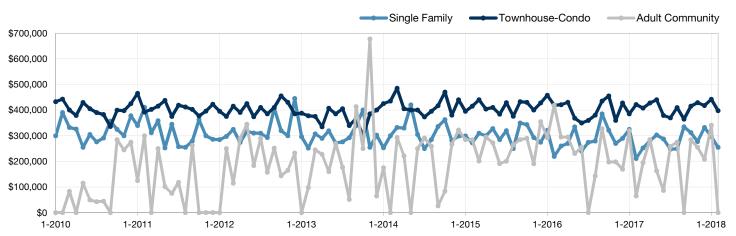

4         | 57           | - 72.1%        |  |
| Median Sales Price*             | \$65,000 | \$0      | - 100.0%       | \$314,950   | \$340,750    | + 8.2%         |  |
| Percent of List Price Received* | 87.2%    | 0.0%     | - 100.0%       | 95.6%       | 97.4%        | + 1.9%         |  |
| Inventory of Homes for Sale     | 20       | 17       | - 15.0%        |             |              |                |  |
| Months Supply of Inventory      | 9.2      | 5.7      | - 38.0%        |             |              |                |  |

<sup>\*</sup> Does not account for sale concessions and/or downpayment assistance. | Percent changes are calculated using rounded figures and can sometimes look extreme due to small sample size.

## Historical Median Sales Price by Property Type By Month