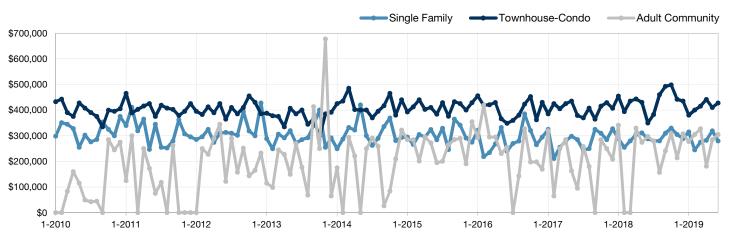

| 30           | - 80.6%        |  |
| Median Sales Price*             | \$297,500 | \$305,000 | + 2.5%         | \$305,000   | \$297,500    | - 2.5%         |  |
| Percent of List Price Received* | 97.2%     | 95.5%     | - 1.7%         | 96.8%       | 96.5%        | - 0.3%         |  |
| Inventory of Homes for Sale     | 13        | 11        | - 15.4%        |             |              |                |  |
| Months Supply of Inventory      | 3.4       | 3.8       | + 11.8%        |             |              |                |  |

<sup>\*</sup> Does not account for sale concessions and/or downpayment assistance. | Percent changes are calculated using rounded figures and can sometimes look extreme due to small sample size.

## Historical Median Sales Price by Property Type By Month