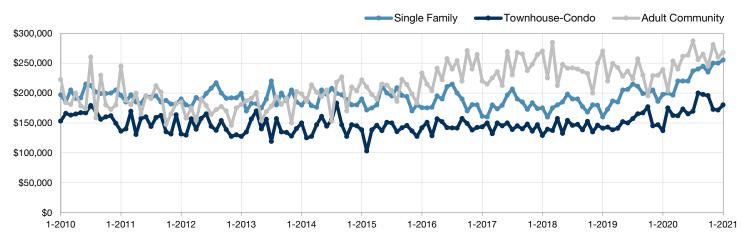

56.5%        | 69           | 30          | - 56.5%        |
| Median Sales Price*             | \$239,000 | \$268,000 | + 12.1%        | \$239,000    | \$268,000   | + 12.1%        |
| Percent of List Price Received* | 102.7%    | 99.7%     | - 2.9%         | 102.7%       | 99.7%       | - 2.9%         |
| Inventory of Homes for Sale     | 88        | 46        | - 47.7%        |              |             |                |
| Months Supply of Inventory      | 3.8       | 1.9       | - 50.0%        |              |             |                |

\* Does not account for sale concessions and/or downpayment assistance. | Percent changes are calculated using rounded figures and can sometimes look extreme due to small sample size.

## Historical Median Sales Price by Property Type By Month