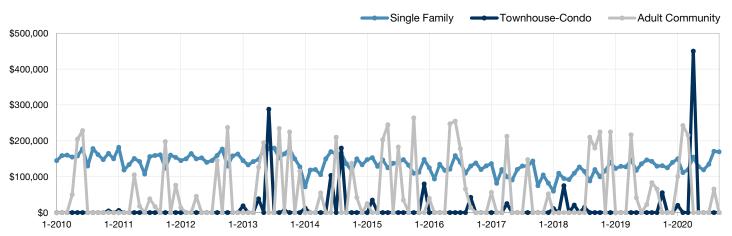

| 135          | + 35.0%        |  |
| Median Sales Price*             | \$65,500 | \$0       | - 100.0%       | \$44,249    | \$197,500    | + 346.3%       |  |
| Percent of List Price Received* | 97.0%    | 0.0%      | - 100.0%       | 96.5%       | 95.5%        | - 1.0%         |  |
| Inventory of Homes for Sale     | 3        | 2         | - 33.3%        |             |              |                |  |
| Months Supply of Inventory      | 1.8      | 1.1       | - 38.9%        |             |              |                |  |

<sup>\*</sup> Does not account for sale concessions and/or downpayment assistance. | Percent changes are calculated using rounded figures and can sometimes look extreme due to small sample size.

## Historical Median Sales Price by Property Type By Month