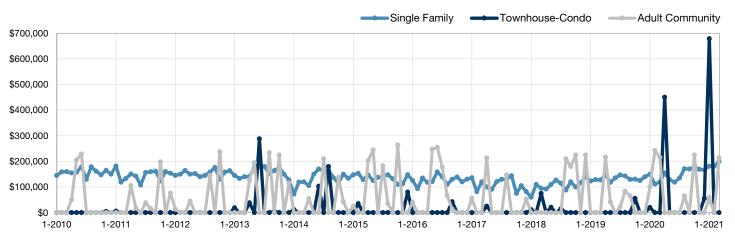

| - 56.7%        |  |
| Median Sales Price*             | \$216,000    | \$215,000 | - 0.5%         | \$210,000    | \$91,478    | - 56.4%        |  |
| Percent of List Price Received* | 97.7%        | 98.2%     | + 0.5%         | 95.8%        | 99.5%       | + 3.9%         |  |
| Inventory of Homes for Sale     | 3            | 2         | - 33.3%        |              |             |                |  |
| Months Supply of Inventory      | 1.8          | 1.1       | - 38.9%        |              |             |                |  |

<sup>\*</sup> Does not account for sale concessions and/or downpayment assistance. | Percent changes are calculated using rounded figures and can sometimes look extreme due to small sample size.

## Historical Median Sales Price by Property Type By Month